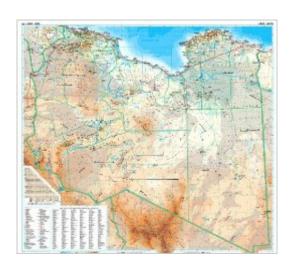

# Libya Geographic Wall Map, Laminated

### Synopsis

A detailed physical wall map that also shows roads, towns, villages, rivers, etc. The geographic (physical) map has shaded relief and hypsometric shading to show elevation. Bilingual English/Arabic.